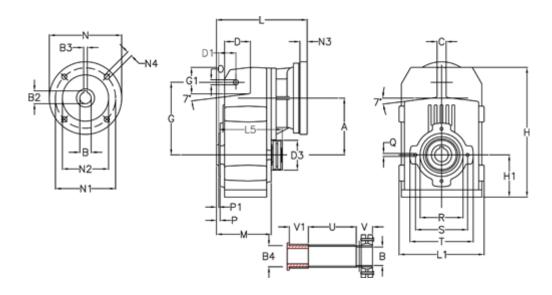

## **Data Sheet**

Article number: 29560506588845
Description: Shaft mounted gear

A513QF50-65,8-P112B5

## **Measures**

| A = 211.30 | D1 = 65.0  | l5 = 222.0  | P1                                         | = 4.5    | V =  |
|------------|------------|-------------|--------------------------------------------|----------|------|
| B = 50     | d3 = 120   | M = 163.0   | Q                                          | = M12x19 | V1 = |
| B1 = 28    | G = 278    | N = 250     | R                                          | = 180    |      |
| B2 = 31.3  | G1 = 105.5 | N1 = 215    | S                                          | = 215    |      |
| B3 = 8     | H = 479.0  | N2 = 180    | Т                                          | = 250    |      |
| B4 = 50    | H1 = 144.0 | N4 = M12x16 | Tightening torque Nm adapter bushing = 6.0 |          |      |
| C = 20     | L = 297.5  | O = 22      | Tightening torque Nm shrink disc           | = 12.0   |      |
| D = 93.5   | L1 = 273   | P = 8.5     | U                                          | = 91.0   |      |
|            |            |             |                                            |          |      |